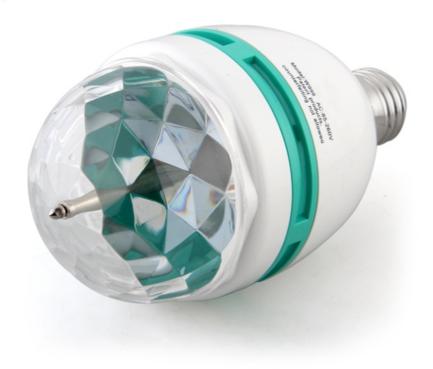

This magic bulb can create a disco party atmosphere using any standard light socket! All you need is this bulb. The Multicolor Auto Rotating RGB LED Bulb. This magic bulb begins rotating with creating a light pattern that will light up a standard size room or space. Create a circus atmosphere, a disco tech, an underwater bubble theme or anything you can dream up.

## **Features**

- Multicolor Auto Rotating RGB LED Bulb
- Fits any normal light sockets
- Stunning LED disco effects from a rotating bulb
- Particularly great with overhead lighting
- Very low heat generating with only 1.5W or 3W of power!
- Low power consumption, high brightness