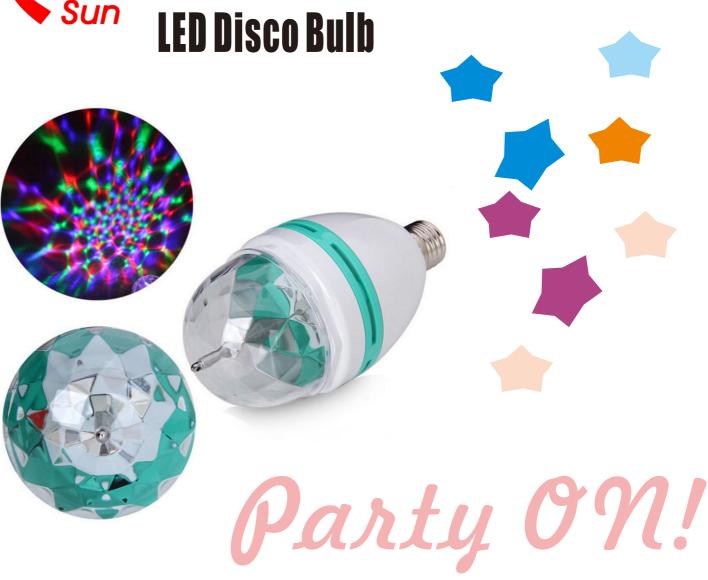

This magic bulb can create a disco party atmosphere using any standard light socket! All you need is this bulb. The Multicolor Auto Rotating RGB LED Bulb. This magic bulb begins rotating with creating a light pattern that will light up a standard size room or space. Create a circus atmosphere, a disco tech, an underwater bubble theme or anything you can dream up.

## **Features**

- Multicolor Auto Rotating RGB LED Bulb
- Fits any normal light sockets
- Stunning LED disco effects from a rotating bulb
- Particularly great with overhead lighting
- Very low heat generating with only 1.5W or 3W of power!
- Low power consumption, high brightness