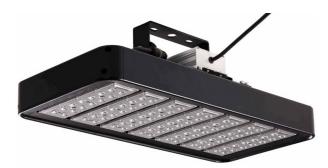

# **HITECNICO** LED Luminaires

#### **Features & Benefits:**

- Excellent modular design
- Top grade LED chips from Philips Lumileds
- Reliable and high efficiency driver from Mean Well
- Universal full range input 90-305V~; 50/60Hz
- IES file is available for Dialux simulation
- Shock and vibration resistant, water and dust proof IP66
- Symmetric light distribution for wide applications
- Huge energy saving up to replace 1000W MH or HPS
- Eco-friendly with no mercury, no lead, no flickers
- Long lifespan for over 50,000 hours
- Easy installation with tool-free maintenance
- The whole lamp up to 5years warranty