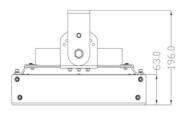

# **Dimension Drawing (Unit:mm)**

#### **Specifications:**

| Model No.          | HTI-TS-F280A               |
|--------------------|----------------------------|
| Power              | 280W                       |
| LED Chip           | Philips Lumileds           |
| Power Supply       | Mean Well                  |
| Efficiency         | ≥100lm/W                   |
| Lumen Output       | ≥28000lm                   |
| Input Voltage      | AC 90-305V                 |
| Frequency          | 50/60Hz                    |
| Power Factor (PF)  | >0.95                      |
| Working Temp       | -40 ℃~ 50 ℃                |
| CRI                | Ra≥75                      |
| Mounting Way       | U-shape Bracket            |
| IP Rating          | IP66                       |
| Lifespan           | ≥50,000hours               |
| Warranty           | 8 years                    |
| Material           | Aluminums Alloys           |
| Color Temp         | 5700K, 6500K, 4000K, 3000K |
| Light Distribution | Symmetric                  |
| LED Drive Current  | 0.85A                      |
| Dimension(L×W×H)   | 635 × 304 × 196 mm         |
| Net Weight         | 10.5kg                     |
| Finish Color       | Black (White is optional)  |
|                    |                            |