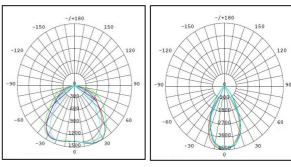

|
| CRI                | Ra≥75                      |
| Mounting Way       | U-shape Bracket            |
| IP Rating          | IP66                       |
| Lifespan           | ≥50,000hours               |
| Warranty           | 8 years                    |
| Material           | Aluminums Alloys           |
| Color Temp         | 5700K, 6500K, 4000K, 3000K |
| Light Distribution | Symmetric                  |
| LED Drive Current  | 0.85A                      |
| Dimension(L×W×H)   | 635 × 304 × 196 mm         |
| Net Weight         | 10.5kg                     |
| Finish Color       | Black (White is optional)  |
|                    |                            |

# **Applications:** Parking Area Tunnel Stadium High Mast Square





### **Optics: Type I**

#### Type V-60D



HITECNICO, quality you can trust!