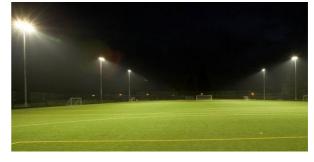

|
| Working Temp       | -40 ℃~ 50 ℃                |
| CRI                | Ra≥75                      |
| Mounting Way       | U-shape Bracket            |
| IP Rating          | IP66                       |
| Lifespan           | ≥50,000hours               |
| Warranty           | 8 years                    |
| Material           | Aluminums Alloys           |
| Color Temp         | 5700K, 6500K, 4000K, 3000K |
| Light Distribution | Symmetric                  |
| LED Drive Current  | 0.85A                      |
| Dimension(L×W×H)   | 635 × 304 × 196 mm         |
| Net Weight         | 10.5kg                     |
| Finish Color       | Black (White is optional)  |
|                    |                            |

# **Applications:** Parking Area Tunnel Stadium High Mast Square





### **Optics: Type I**

#### Type V-60D



HITECNICO, quality you can trust!