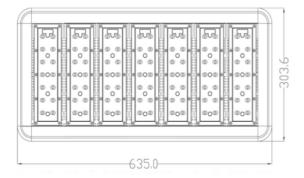

# **Dimension Drawing (Unit:mm)**

#### **Specifications:**

| Model No.          | HTI-TS-F280A               |
|--------------------|----------------------------|
| Power              | 280W                       |
| LED Chip           | Philips Lumileds           |
| Power Supply       | Mean Well                  |
| Efficiency         | ≥100lm/W                   |
| Lumen Output       | ≥28000lm                   |
| Input Voltage      | AC 90-305V                 |
| Frequency          | 50/60Hz                    |
| Power Factor (PF)  | >0.95                      |
| Working Temp       | -40 ℃~ 50 ℃                |
| CRI                | Ra≥75                      |
| Mounting Way       | U-shape Bracket            |
| IP Rating          | IP66                       |
| Lifespan           | ≥50,000hours               |
| Warranty           | 8 years                    |
| Material           | Aluminums Alloys           |
| Color Temp         | 5700K, 6500K, 4000K, 3000K |
| Light Distribution | Symmetric                  |
| LED Drive Current  | 0.85A                      |
| Dimension(L×W×H)   | 635 × 304 × 196 mm         |
| Net Weight         | 10.5kg                     |
| Finish Color       | Black (White is optional)  |
|                    |                            |