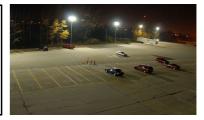

|
| Working Temp       | -40 ℃~ 50 ℃                |
| CRI                | Ra≥75                      |
| Mounting Way       | U-shape Bracket            |
| IP Rating          | IP66                       |
| Lifespan           | ≥50,000hours               |
| Warranty           | 8 years                    |
| Material           | Aluminums Alloys           |
| Color Temp         | 5700K, 6500K, 4000K, 3000K |
| Light Distribution | Symmetric                  |
| LED Drive Current  | 0.85A                      |
| Dimension(L×W×H)   | 635 × 304 × 196 mm         |
| Net Weight         | 10.5kg                     |
| Finish Color       | Black (White is optional)  |
|                    |                            |

# **Applications:** Parking Area Tunnel Stadium High Mast Square





### **Optics: Type I**

#### Type V-60D



HITECNICO, quality you can trust!