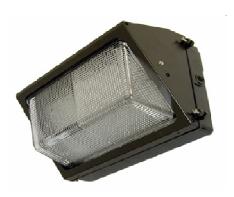

# Reflex LED Wall Pack

Type III and Type IV Optical Packages

## **Features**

- Patented low glare optics designed specifically for LED's
- Two optical distributions, medium throw (type III) and forward throw (type IV)
- 97% reflective Miro Silver reflector optimized to provide superior light distribution.
- Borosilicate glass lens will not fade or yellow over time.
- Die cast aluminum housing features a durable powder coat finish over chromate conversion coating, multiple coin plugs and a pre-cast mounting template for 4" recessed box.
- LM-79 tested
- UL 1598 and CSA C22.2 No 250.0-08 approved