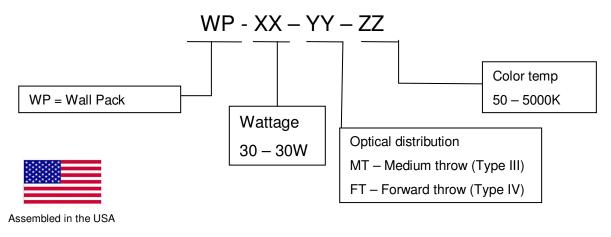

rovide superior light distribution.
- Borosilicate glass lens will not fade or yellow over time.
- Die cast aluminum housing features a durable powder coat finish over chromate conversion coating, multiple coin plugs and a pre-cast mounting template for 4" recessed box.
- LM-79 tested
- UL 1598 and CSA C22.2 No 250.0-08 approved



## **Specifications**

- Input: 120-277 VAC 50/60 Hz
- Power: 28.5W
- Power Factor: > .97
- Operating Temperature Range: -40 50 deg. C
- CCT: 5000K
- CRI: 67
- Delivered Lumens:
  - WP-30-MT-50 Medium Throw, Type 3; 2113 lumens, 74 lm/W
  - WP-30-FT-50 Forward Throw, Type 4; 1972 lumens, 70 lm/W



Assembled in the USA

### **Photometric Data**



Visit www.illuminationoptics.com for full LM-79 reports.

#### **Dimensional Data**



#### **Part Number Matrix**



Meets ARRA requirements

#### Illumination Optics Inc.

Rev C 313

10437 Innovation Dr. Suite B7 Wauwatosa, WI 53226 USA 414-526-9169 www.illuminationoptics.com