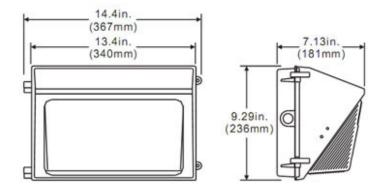

Silver reflector optimized to provide superior light distribution.
- Borosilicate glass lens will not fade or yellow over time.
- Die cast aluminum housing features a durable powder coat finish over chromate conversion coating, multiple coin plugs and a pre-cast mounting template for 4" recessed box.
- LM-79 tested
- UL 1598 and CSA C22.2 No 250.0-08 approved



## **Specifications**

- Input: 120-277 VAC 50/60 Hz
- Power: 28.5W
- Power Factor: > .97
- Operating Temperature Range: -40 50 deg. C
- CCT: 5000K
- CRI: 67
- Delivered Lumens:
  - WP-30-MT-50 Medium Throw, Type 3; 2113 lumens, 74 lm/W
  - WP-30-FT-50 Forward Throw, Type 4; 1972 lumens, 70 lm/W



Assembled in the USA

### **Photometric Data**



Visit www.illuminationoptics.com for full LM-79 reports.

#### **Dimensional Data**



#### **Part Number Matrix**



Meets ARRA requirements

#### Illumination Optics Inc.

Rev C 313

10437 Innovation Dr. Suite B7 Wauwatosa, WI 53226 USA 414-526-9169 www.illuminationoptics.com