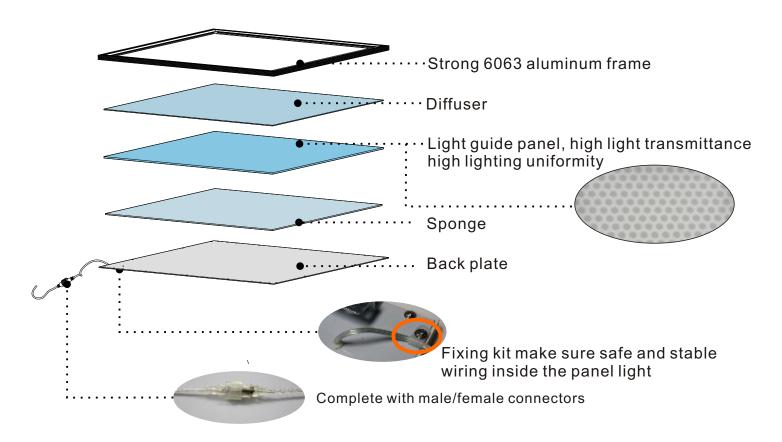

### **Revolutionary Structure Design**

### **Easy Installation**

Complete with male/female connectors