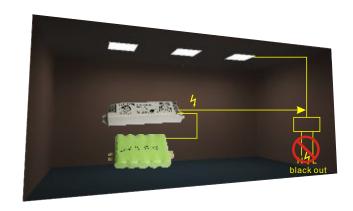

## **Optional 3H Emergency Packs**

Compatible with Dali self-testing emergency packs or regular 3 hours emergency packs.

#### **Emergency**

Compatible with TIsanli 2/3H emergency packs