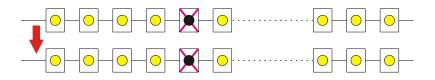

# Unique PCB design of Tlsanli

Unique PCB design, each group of LEDs work separately, avoiding any problem of lighting output caused or influenced by single faulty LED.

Other design in the market

Mostly not independent unit, if one LED fails in the series circuit, the whole series will stop work and dark patch occur.

If one SMD fails, the whole series circuit will stop work.