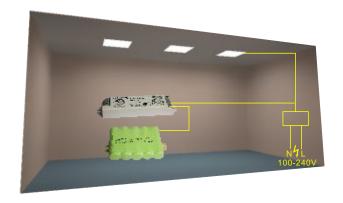

## **Optional 3H Emergency Packs**

Compatible with Dali self-testing emergency packs or regular 3 hours emergency packs.

#### **Emergency**

Compatible with TIsanli 2/3H emergency packs