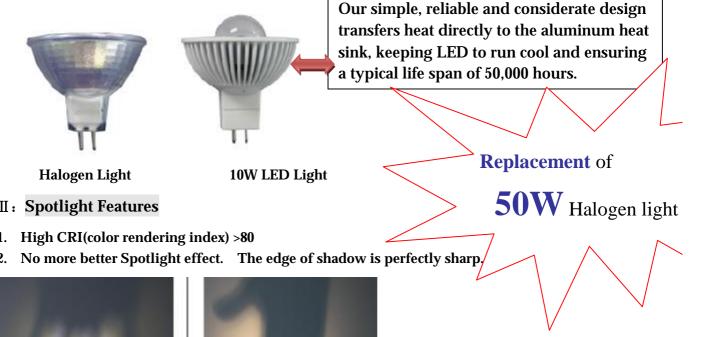

## **Advantages Below:**

- I: Compared with old 50W Halogen Light
- 1. High Brightness, a perfect replacement of 50W Halogen light. up to 1000LM:
- 2. More energy saving: only 20% power consumption of 50W halogen light
- 3. Fashion shape with much smaller size: even smaller than the market 3W light
- 4. Compatible with most of the market electronic transformers for halogen light.
- 5. Totally isolated Driver design provides longer life and offers a level of performance and protection not found in any other products.