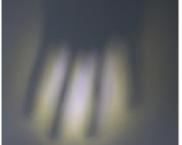

80%

Power saving

**II**: Spotlight Features

- 1. High CRI(color rendering index) >80
- 2. No more better Spotlight effect. The edge of shadow is perfectly sharp.

Spotlight on the market **Our LED Spot Light** 3. No strobe effect (flicker found in other LED spot lights)