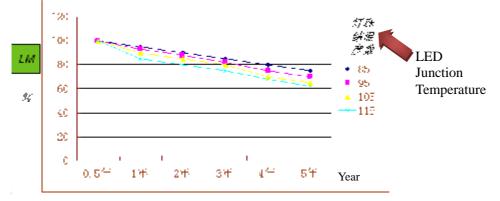

## **III:** Much lower Lumens decay

When working, the LED Junction temperature is only 105°C, much less than the junction temperature of Cree LED 150℃.

Remark: 5W. 7W and 10W series are available.