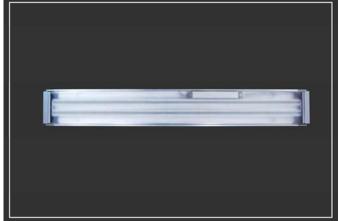

ncy AC-CC  | %    |      | 85%   |      |
| Efficiency DC-CC  | %    |      | 96%   |      |
| Lum Lux           | Lm/W |      | 90    |      |
| Lum Lux effective | 1m/W |      | 76. 5 |      |

## **Applications**

- Clean room of CLASS10/100/1000/10000 for semiconductor, precise assembly, warehouse, pharmaceutics, pharmaceutics, beverage etc;
- Super-class hotel, shopping-mall, meeting room, office building;
- House lighting;
- Clean surgery room and VIP ICU.

# Accessories/Fixtures choice [extra charge]

- Fixtures for direct installation;
- Fixtures for suspending installation;

One set of lockers/locking strip.

# **Light Distribution Curve**



#### Certification

- CE (Under test for approval)
- CCC (Under test for approval)
- UL (Under test for approval)

# **Product picture**