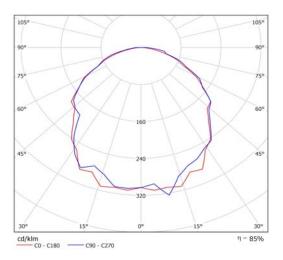

| V    | 90   |       | 240  |
| Input DC          | V    | 24   |       | 40   |
| Power Range       | W    | 30   |       | 80   |
| Efficiency AC-CC  | %    |      | 85%   |      |
| Efficiency DC-CC  | %    |      | 96%   |      |
| Lum Lux           | Lm/W |      | 90    |      |
| Lum Lux effective | 1m/W |      | 76. 5 |      |

## **Applications**

- Clean room of CLASS10/100/1000/10000 for semiconductor, precise assembly, warehouse, pharmaceutics, pharmaceutics, beverage etc;
- Super-class hotel, shopping-mall, meeting room, office building;
- House lighting;
- Clean surgery room and VIP ICU.

# Accessories/Fixtures choice [extra charge]

- Fixtures for direct installation;
- Fixtures for suspending installation;

One set of lockers/locking strip.

# **Light Distribution Curve**



#### Certification

- CE (Under test for approval)
- CCC (Under test for approval)
- UL (Under test for approval)

# **Product picture**