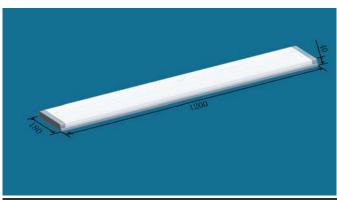

#### **Parameters**

|                   | Unit | Min  | Тур   | Max  |
|-------------------|------|------|-------|------|
| Length            | mm   | 1198 | 1200  | 1200 |
| Width             | mm   | 178  | 180   | 180  |
| Height            | mm   |      | 40    | 41   |
| Input AC          | V    | 90   |       | 240  |
| Input DC          | V    | 24   |       | 40   |
| Power Range       | W    | 30   |       | 80   |
| Efficiency AC-CC  | %    |      | 85%   |      |
| Efficiency DC-CC  | %    |      | 96%   |      |
| Lum Lux           | Lm/W |      | 90    |      |
| Lum Lux effective | 1m/W |      | 76. 5 |      |